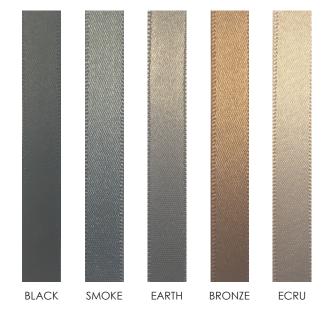

### LINING & TRIM

To complement our full range of fabrics, lampshades are supplied as standard with a crisp White PVC lining. Premium PVC options are also available, including Champagne, Prosecco, Silver, Gold and Copper. Clear Frosted PVC can also be requested, alongside fabric linings from our standard fabric range. We are also now pleased to offer a range of trims including standard double-faced satin ribbon and exclusive decorative braidings. Trim will be positioned at the top and bottom of the shades.

### STANDARD TRIM