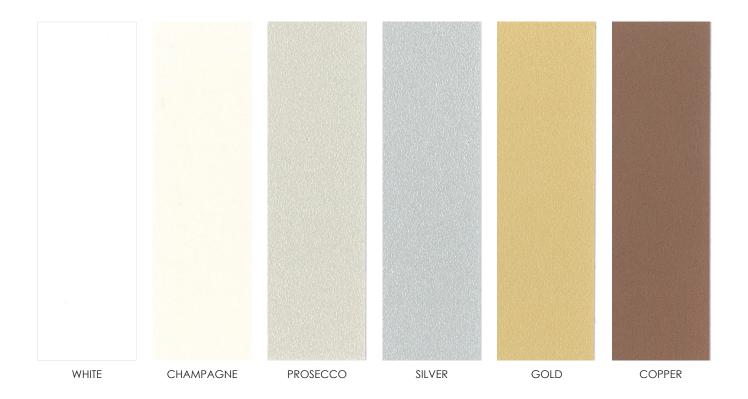

### LINING & TRIM

To complement our full range of fabrics, lampshades are supplied as standard with a crisp White PVC lining. Premium PVC options are also available, including Champagne, Prosecco, Silver, Gold and Copper. Clear Frosted PVC can also be requested, alongside fabric linings from our standard fabric range. We are also now pleased to offer a range of trims including standard double-faced satin ribbon and exclusive decorative braidings. Trim will be positioned at the top and bottom of the shades.