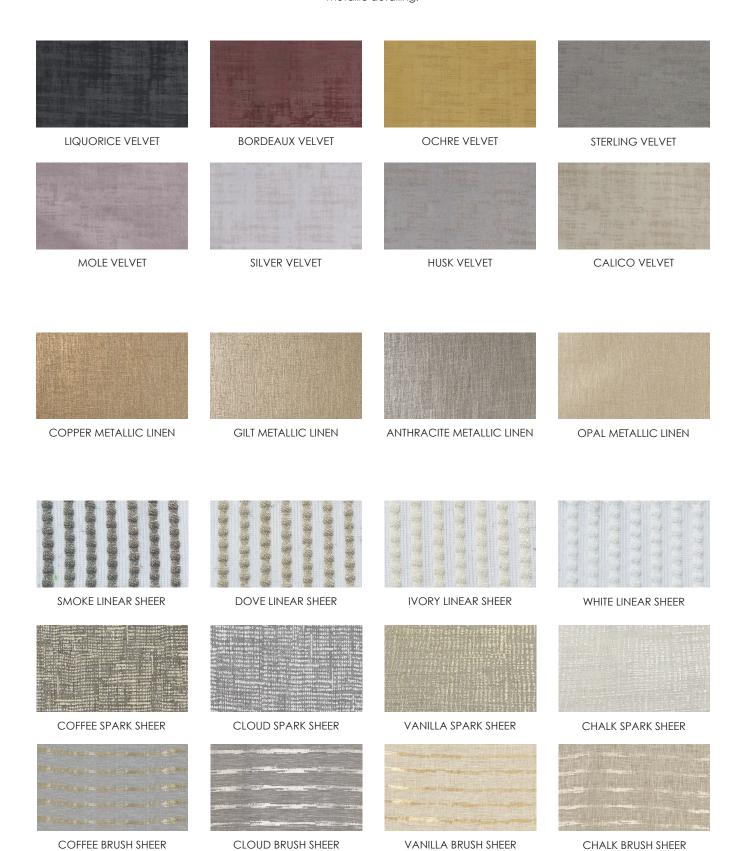

### EXCLUSIVE

Our 'Exclusive' range will always feature an enticing selection of new lampshade materials. Distressed velvets sit alongside lustrously finished metallic linens. Our 'Sheer' fabrics (recommended with Clear Frosted PVC linings), provide a unique tactility with a dramatic, ethereal translucency. Our 'Brush' fabrics also provide a unique addition, featuring elegant bands of exquisite metallic detailing.