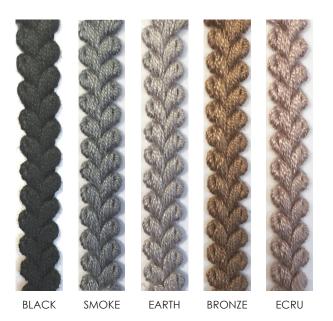

### LINING & TRIM

To complement our full range of fabrics, lampshades are supplied as standard with a crisp White PVC lining. Premium PVC options are also available, including Champagne, Prosecco, Silver, Gold and Copper. Clear Frosted PVC can also be requested, alongside fabric linings from our standard fabric range. We are also now pleased to offer a range of trims including standard double-faced satin ribbon and exclusive decorative braidings. Trim will be positioned at the top and bottom of the shades.

### EXCLUSIVE TRIM

Heathfield & Co

Unit 1 Priory Road Tonbridge Kent United Kingdom TN9 2AF

Tel +44 (0) 1732 350450 www.heathfield.co.uk